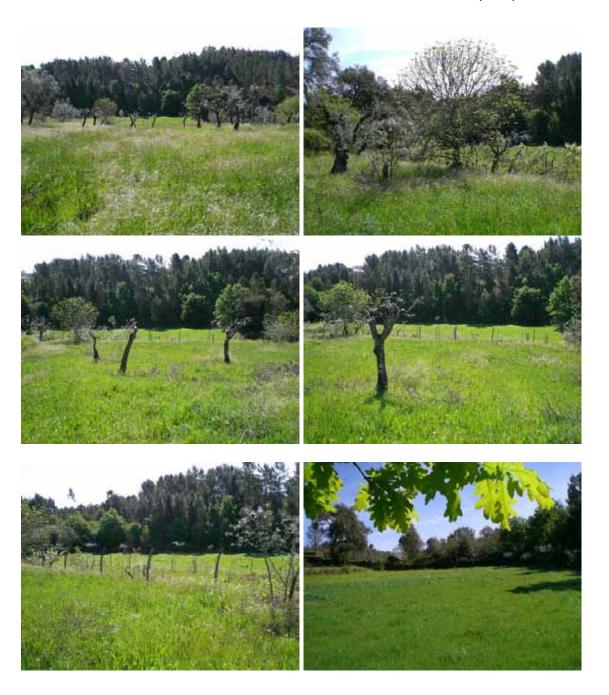

#### **Full Description**

Wonderful building plot for 250 m<sup>2</sup> living space with beautiful land in a quiet location.

This is a very pretty and peaceful piece of land of 6,050 m<sup>2</sup> (1.5 acres). The plot is situated just out of the village of Valongo, 2.5 km from the popular small market town of Pedrógão Grande, the Cabril lake and the river Zezeré (see photos).

The land is registered as urban construction land. Planning permission has been granted for a house of up to 250 m<sup>2</sup>.

The land is south-east facing so there is sun all day, the top part is very gently sloping, with a huge flat field at the bottom. There are approximately 30 olive trees, some fig trees, and a lot of grape vines.