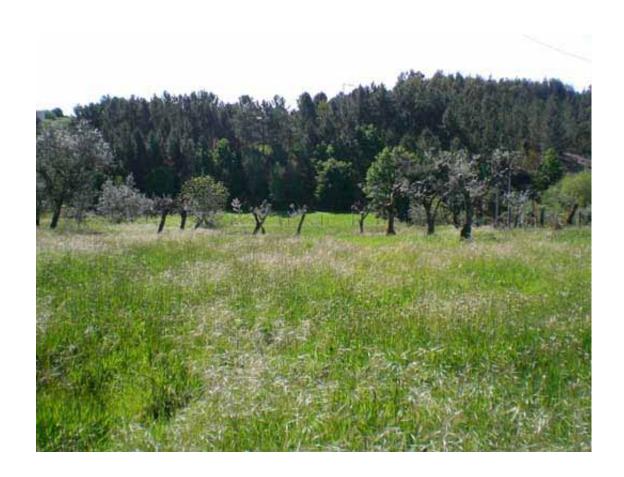

#### **Full Description**

Wonderful building plot for 250 m<sup>2</sup> living space with beautiful land in a quiet location.

This is a very pretty and peaceful piece of land of 6,050 m<sup>2</sup> (1.5 acres). The plot is situated just out of the village of Valongo, 2.5 km from the popular small market town of Pedrógão Grande, the Cabril lake and the river Zezeré (see photos).

The land is registered as urban construction land. Planning permission has been granted for a house of up to 250 m<sup>2</sup>.

The land is south-east facing so there is sun all day, the top part is very gently sloping, with a huge flat field at the bottom. There are approximately 30 olive trees, some fig trees, and a lot of grape vines.