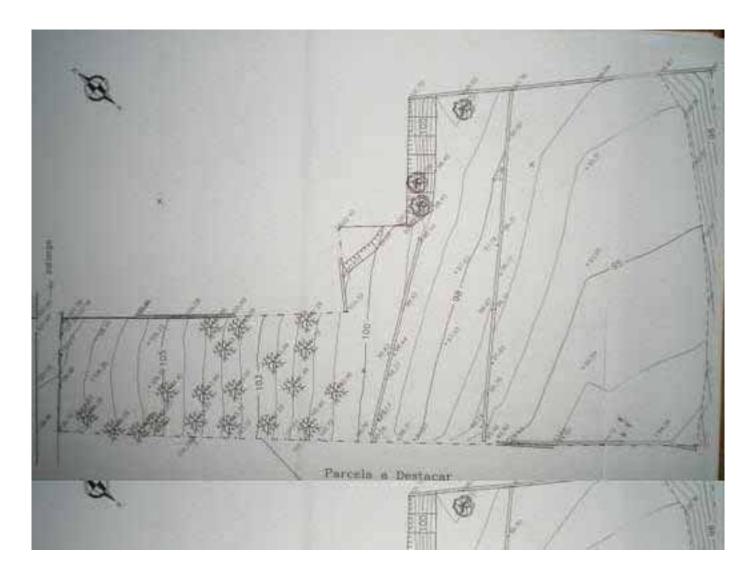

### **Key Data**

| Price:                   | 35,000 Euros                                                                                                               |
|--------------------------|----------------------------------------------------------------------------------------------------------------------------|
| Living space:            | 0 m² (250 m²) can build up to 250 m² overall plus basement                                                                 |
| Construction:            | Not applicable                                                                                                             |
| Land:                    | 6,050 m <sup>2</sup> (1.5 acres)                                                                                           |
| Location:                | Rural / private, just out of village                                                                                       |
| GPS co-ordinates:        | W 8° 08' 53" N 39° 56' 29"                                                                                                 |
| Access:                  | tarmac road                                                                                                                |
| Water:                   | mains                                                                                                                      |
| Electricity:             | on border                                                                                                                  |
| Phone / Internet:        | easy phone line connection, Internet possible                                                                              |
| Extra Costs:             | not more than 3,000 Euros: including purchase tax (IMT), notary deed transfer fee, property registration, solicitor/lawyer |
| Annual Property Tax ca.: | approx. 100 Euros / year                                                                                                   |

The land is registered as urban construction land. Planning permission has been granted for a house of up to 250 m<sup>2</sup>.

The land is south-east facing so there is sun all day, the top part is very gently sloping, with a huge flat field at the bottom. There are approximately 30 olive trees, some fig trees, and a lot of grape vines.