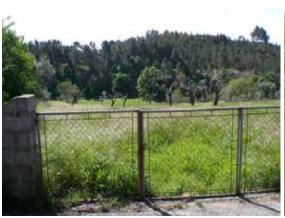

#### **Full Description**

Wonderful building plot for 250 m<sup>2</sup> living space with beautiful land in a quiet location.

This is a very pretty and peaceful piece of land of 6,050 m<sup>2</sup> (1.5 acres). The plot is situated just out of the village of Valongo, 2.5 km from the popular small market town of Pedrógão Grande, the Cabril lake and the river Zezeré (see photos).

The land is registered as urban construction land. Planning permission has been granted for a house of up to 250 m<sup>2</sup>.

The land is south-east facing so there is sun all day, the top part is very gently sloping, with a huge flat field at the bottom. There are approximately 30 olive trees, some fig trees, and a lot of grape vines.

Mains water is connected and an electricity post is right on the border in the road so the connection fee will be very low. Access is a good tarmac lane.

Architects, builders, and project manager can be provided.