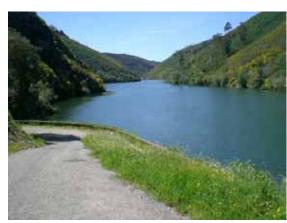

#### **Full Description**

Wonderful building plot for 250 m<sup>2</sup> living space with beautiful land in a quiet location.

This is a very pretty and peaceful piece of land of 6,050 m<sup>2</sup> (1.5 acres). The plot is situated just out of the village of Valongo, 2.5 km from the popular small market town of Pedrógão Grande, the Cabril lake and the river Zezeré (see photos).

# **Surroundings**