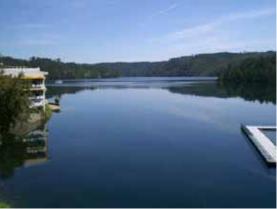

#### **Full Description**

Wonderful building plot for 250 m<sup>2</sup> living space with beautiful land in a quiet location.

This is a very pretty and peaceful piece of land of 6,050 m<sup>2</sup> (1.5 acres). The plot is situated just out of the village of Valongo, 2.5 km from the popular small market town of Pedrógão Grande, the Cabril lake and the river Zezeré (see photos).