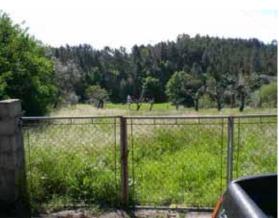

#### **Short Description**

Lovely, well situated building plot with permission for a 250 m<sup>2</sup> house. Mains water connected and electricity on the border.

6,050 m<sup>2</sup> (1.5 acres) south-east facing land with olive trees, fig trees, and grape vines. Ideally situated 2.5 km from Pedrógão Grande and the beautiful Cabril Lake and river Zezeré.

#### **Full Description**

Wonderful building plot for 250 m<sup>2</sup> living space with beautiful land in a quiet location.

This is a very pretty and peaceful piece of land of 6,050 m<sup>2</sup> (1.5 acres). The plot is situated just out of the village of Valongo, 2.5 km from the popular small market town of Pedrógão Grande, the Cabril lake and the river Zezeré (see photos).

The land is registered as urban construction land. Planning permission has been granted for a house of up to 250 m<sup>2</sup>.

The land is south-east facing so there is sun all day, the top part is very gently sloping, with a huge flat field at the bottom. There are approximately 30 olive trees, some fig trees, and a lot of grape vines.